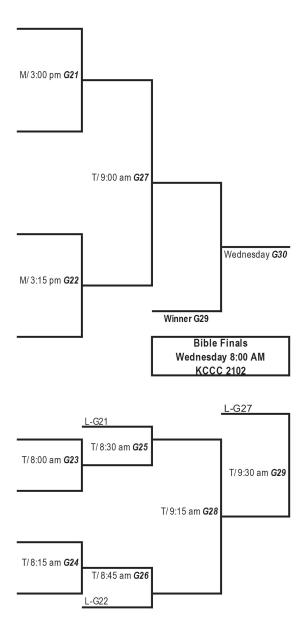

# **Bible Memorization**

#### **ATTENTION All Bible Memorization Participants:**

- Competitors should meet in their respective rooms (KCCC 2209 and 2215 B). Contestants will be escorted to and from the waiting area at competition time.
- Bible Memorization results will be announced during the awards ceremony after the Wednesday evening service in the KCCC Hall A/B.
- 3. All Bible Memorization contestants are encouraged to be present for the Awards Celebration.
- 4. Official score sheets can be picked up at the VIII office before Wednesday 4:00 PM.
- 5. Every effort has been made to insure accuracy in figuring the scores. If there is a mistake on your score sheet please notify someone in the VIII office immediately.

## 8:30 Monday AM

**KCCC 2209** 

**Emcee: Debbie Yerby** 