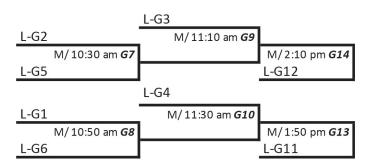

## **Bible Bowl**

#### Monday 8:30 AM

#### **KCCC 2215A**

**Quizmaster: Gowdy Cannon** 

#### Consolation Bracket