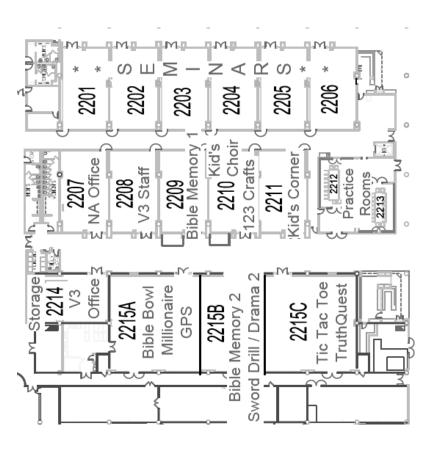

#### Vertical Three Office

The VIII Office is located in Room 2214 of the KCCC.

VIII Office: KCCC 2214

Practice Rooms: KCCC 2212 & 2213

# Monday 8:30 AM

KCCC 2215B

# Monday 1:00 PM

**KCCC 2209** 

# Tuesday 8:00 AM

**KCCC 2209** 

# Tuesday 8:00 AM

**KCCC 2215B** 

#### **KCCC 2215C**

#### **KCCC 2215A**

#### Monday 8:30 AM

#### Monday 1:00 PM

**KCCC 2215B** 

**Emcee: Corey Minter** 