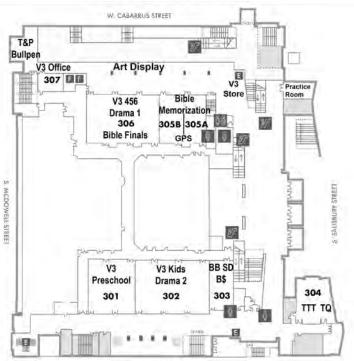

#### Vertical Three Office

The VIII Office is located in Room 307 of the RCC.

V/// Preschool Coordinator - Katie Greenwood

V/// Children's Coordinator — Johnny Miller

VIII 456 Coordinator – Steve Greenwood

Truth & Peace Director — Allen Pointer

VIII Office: RCC 307

Practice Room: RCC Boardroom Main Level

#### **BIBLE FINALS**

Wednesday, 8:00 AM

**RCC 306** 

TruthQuest

**Sword Drill** 

**Bible Millionaire** 

Bible Tic Tac Toe

**Bible Bowl** 