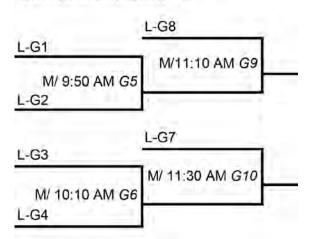

#### ATTENTION All Bible Bowl Participants:

- 1. This is a double elimination tournament. Thus, a team must lose twice to be out of the competition.
- 2. Only teams out of the competition are allowed to view other teams competing.
- Coaches are provided with an appeal card and may use it in accordance with the competition guidelines. Only coaches are allowed to appeal.
- 4. The decision of the judges may not be appealed after a match is over.
- All match times are approximate. All teams must be available at ALL TIMES during competition. Coaches should provide Quizmaster with their cell phone number.
- 6. Final competition will be on Wednesday morning in RCC 306.
- 7. Awards will be presented after the Wednesday evening service in the RCC Hall B.
- 8. Each game will last 15 minutes; overtime periods (if needed) are three minutes.
- 9. See the CTS Ministry Expo Guidelines for complete rules.