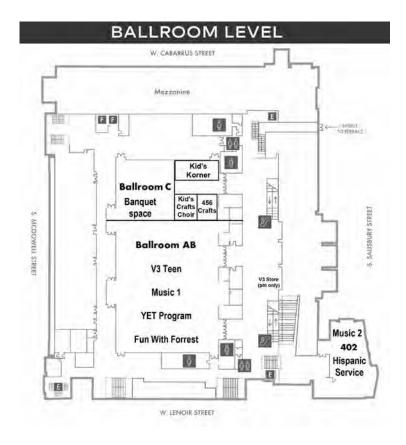

#### Kids' Corner

The VIII Conference has something for all ages. Each morning (Monday—Wednesday) from 9 AM to 12 PM, kids in K5—6th grade are invited to experience a carnival-like activity in RCC Ballroom C. This is both an opportunity for children to blow off a little steam as well as an opportunity for parents to attend some of the seminars. Childcare is provided, but you must check children in and out with your security tag provided during registration.

| 8:00        | Choirs, Vocal Ensembles, Keyboard Solo,<br>Keyboard Ensembles | RCC Ballroom AB     |
|-------------|---------------------------------------------------------------|---------------------|
| 8:30        | Preaching, New Ministry Idea                                  | RCC 302             |
| 8:30        | Bible Bowl                                                    | RCC 303             |
| 8:30        | Tic-Tac-Toe                                                   | RCC 304             |
| 8:30        | Bible Memorization – Grades 1, 2                              | RCC 305 A           |
| 8:30        | Bible Memorization — Grades K5, 5                             | RCC 305 B           |
| 8:30        | Puppetry — Live & Recorded<br>Dramatic Duo                    | RCC 306             |
| 8:30        | Vocal Solo A, B, Vocal Duets A, B                             | RCC 402             |
| 9:00 — Noon | Kids' Corner                                                  | RCC Ballroom C      |
| 9:00 - 4:00 | Seminars (See Seminar Schedule p. 13)                         | RCC Mezzanine Level |

## MONDAY AFTERNOON / July 17

| 1:00 - 4:00 | CTS Ministry Expo                               | Various Locations |
|-------------|-------------------------------------------------|-------------------|
| 1:00        | Praise Bands and Vocal Duets C, D               | RCC Ballroom AB   |
| 1:00        | Individual Sign Language<br>Group Sign Language | RCC 302           |
| 1:00        | Sword Drill                                     | RCC 303           |
| 1:00        | Tic-Tac-Toe                                     | RCC 304           |
| 1:00        | Bible Memorization – Grades 2, 4                | RCC 305 A         |
| 1:00        | Bible Memorization – Grade 3                    | RCC 305 B         |
| 1:00        | Servicio Especial en Español                    | RCC 402           |
| 2:00        | V3 Craft Time (K–3)                             | RCC Ballroom C    |
| 2:00        | V3 Craft Time (4–6)                             | RCC Ballroom C    |
| 3:00        | Exhibit Hall Opens                              | RCC Hall A        |
| 3:00        | Kids & 456 Choir                                | RCC Ballroom C    |
| 3:30        | TruthQuest Test                                 | RCC Ballroom C    |

## TUESDAY AFTERNOON / July 18

| 1:00        | CTS Ministry Expo                          | Various Locations   |
|-------------|--------------------------------------------|---------------------|
| 1:00        | Vocal Quartets, Vocal Trios B, C, D        | RCC Ballroom AB     |
| 1:00        | Bible Millionaire                          | RCC 303             |
| 1:00        | TruthQuest                                 | RCC 304             |
| 1:00        | Bible Memorization — Grades 9g, 10, 11, 12 | RCC 305 B           |
| 1:00        | Group Drama                                | RCC 306             |
| 1:30 – 4:00 | Seminars (See Seminar Schedule p. 13)      | RCC Mezzanine Level |
| 2:00        | V3 Craft Time (K–3)                        | RCC Ballroom C      |
| 2:00        | V3 Craft Time (4—6)                        | RCC Ballroom C      |
| 3:00        | Kids & 456 Choir                           | RCC Ballroom C      |

#### **WEDNESDAY AFTERNOON / July 19**

| 2:00 | V3 Craft Time (K–3)                    | RCC Ballroom C |
|------|----------------------------------------|----------------|
| 2:00 | V3 Craft Time (4–6)                    | RCC Ballroom C |
| 3:00 | Kids & 456 Choir                       | RCC Ballroom C |
| 6:30 | Exhibit Hall Closes (Will Not Re-Open) | RCC Hall A     |