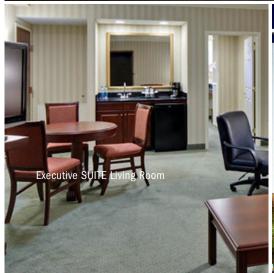

## **GALT HOUSE HOTEL**

Address: 140 N 4th Street, Louisville, KY 40202
Phone: 502-589-5200
(Identify as a part of the NAFWB)
Deluxe RIVUE Tower Guest Room: \$135
Executive SUITE Tower Guest Room: \$155
(Suites include sleeper sofa and living room.)
Valet: \$25/night | Self Parking: \$15/night
Amenities: Complimentary upgraded WiFi and use of Club 360 Fitness Center